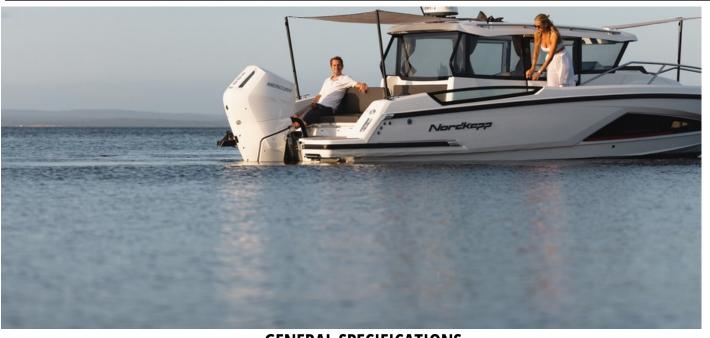

## Gran Coupe 830





## **GENERAL SPECIFICATIONS**

| Length Over All        | 8,30 m |
|------------------------|--------|
| Total Width            | 2,92 m |
| Maximum Allowed Engine | 400 HP |
|                        | 300 HP |

Weight 2500 kg
Maximum Number of Passengers 10

## **STANDARD EQUIPMENT**

- Table cockpit
- Electric toilet with tank and septic outlet on deck
- Thruster tunnel
- Fresh water installation, tap and shower
- Window viper SB
- 12V power outlet
- 2 roof hatches
- Bathing ladder
- Fire extinguisher
- Cockpit table
- Platform shower
- Electric bilge pump
- Manual bilge pump
- Mooring kit

- Compass
- Navigation lights
- Rail:
- Comfort and reading light package Cabin
- Front cabin comfort mattresses
- LED interior lights
- Ceiling light cabin and toilet room
- Mirror in toilet room
-